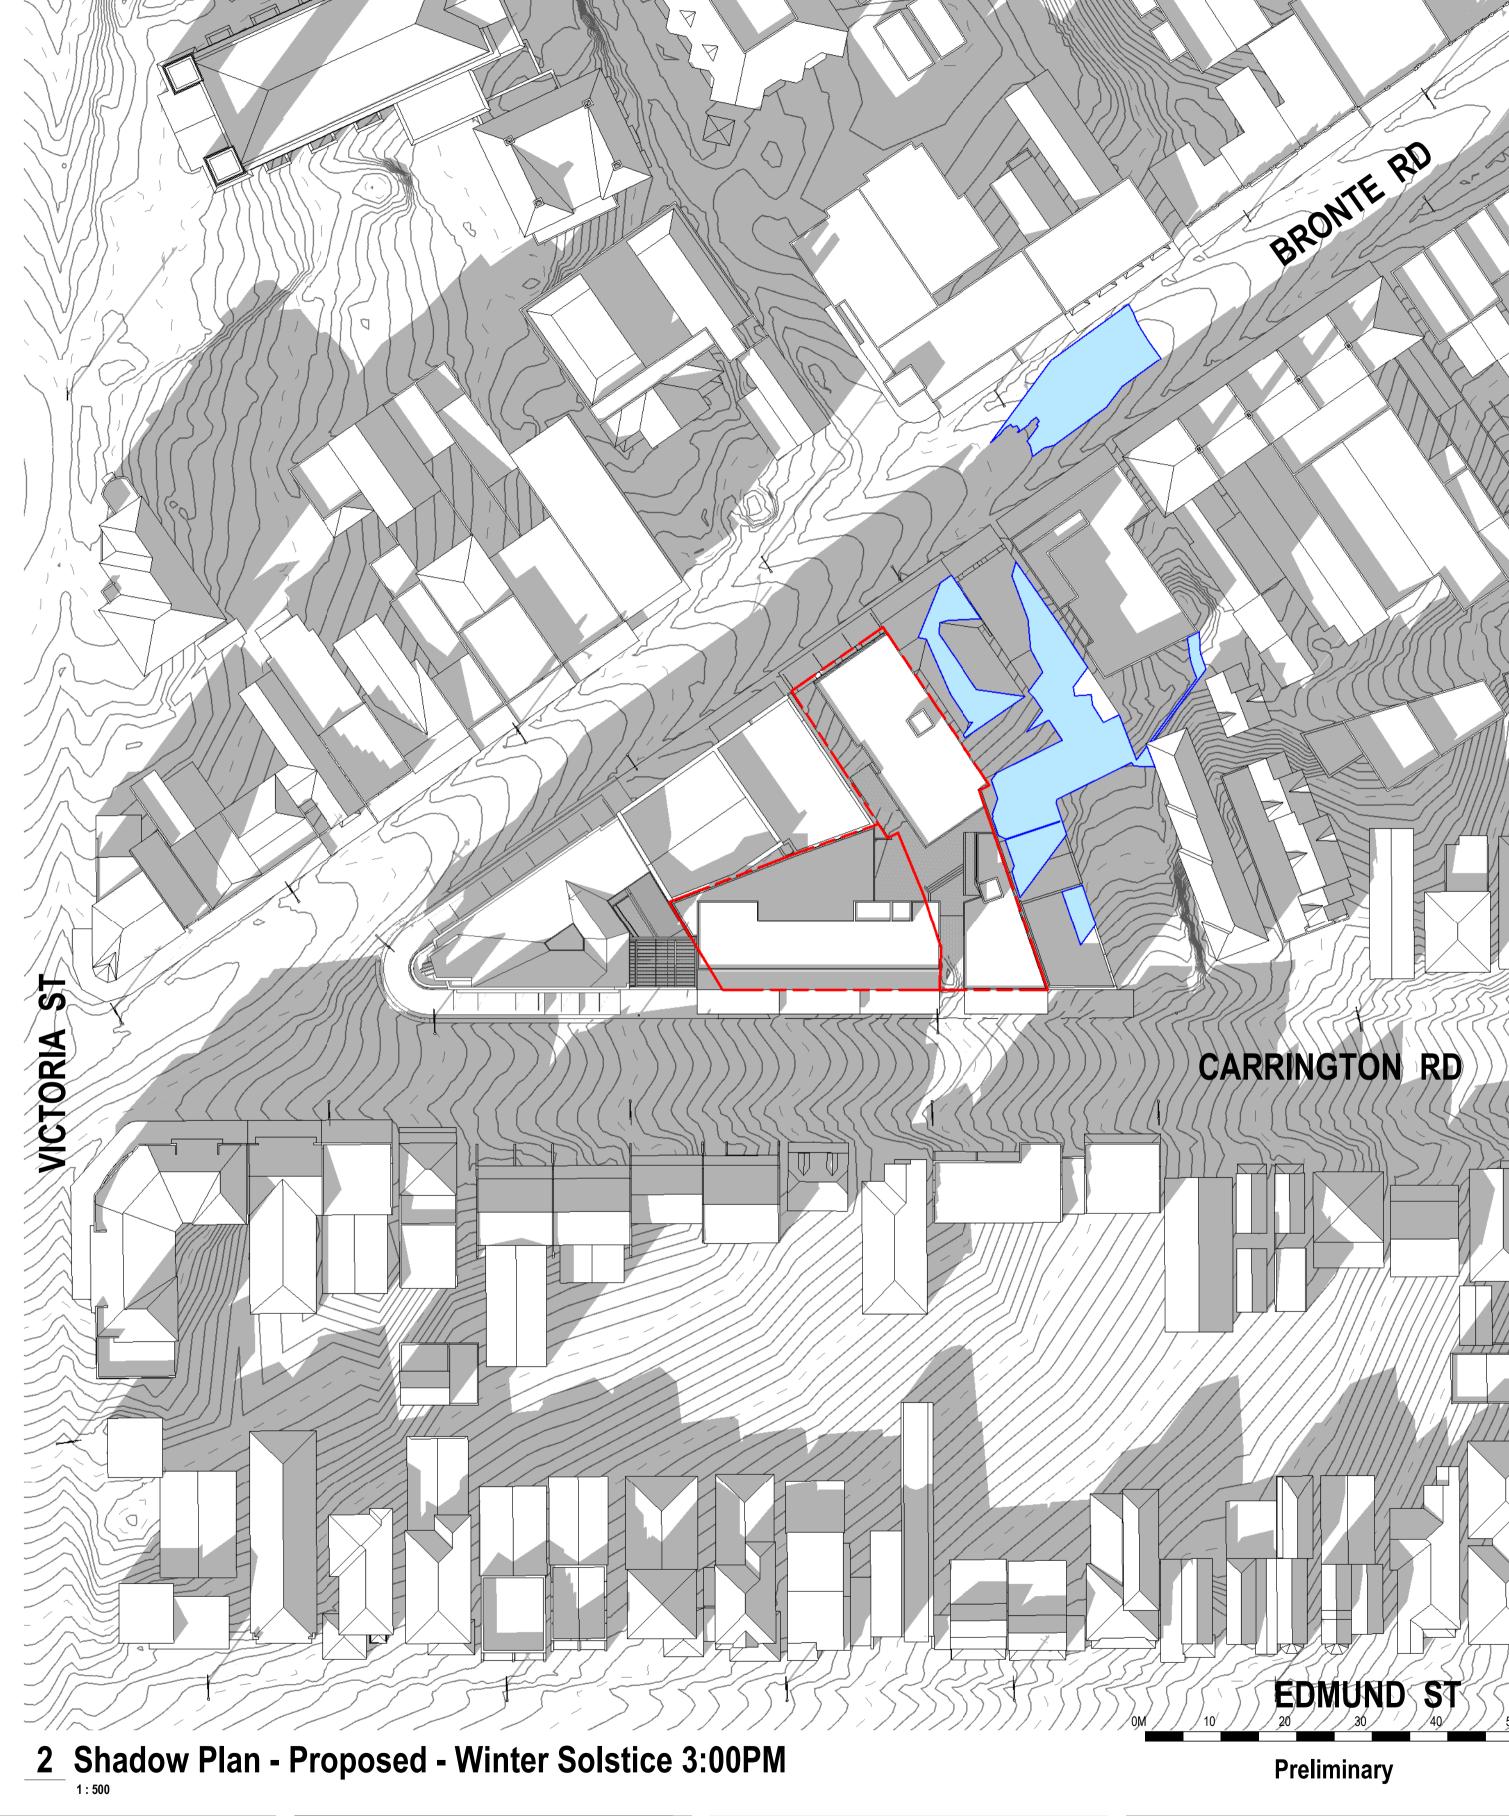

01 20/12/18 Preliminary Issue:
02 23/01/19 Planning Proposal Issue:

Rev Date Amendments

Shadow Plan Legend

Areas of additional shadowing

created by proposal

Suite 35, Level 2, 94 Oxford Street Darlinghurst NSW 2010 Australia +612 9357 2288 hello@h-e.com.au www.h-e.com.au PO Box 490 Darlinghurst NSW 1300

Humphrey & Edwards Pty Ltd | ABN 89056638227

Nominated Architect: Glenn Cunnington #6415

Charring Square Mixed Use Development

Client
Whitten Family

Location
94 Carrington Road, Waverley NSW 2024

Drawing
Shadow Plan - Winter Solstice 3PM - Existing & Proposed