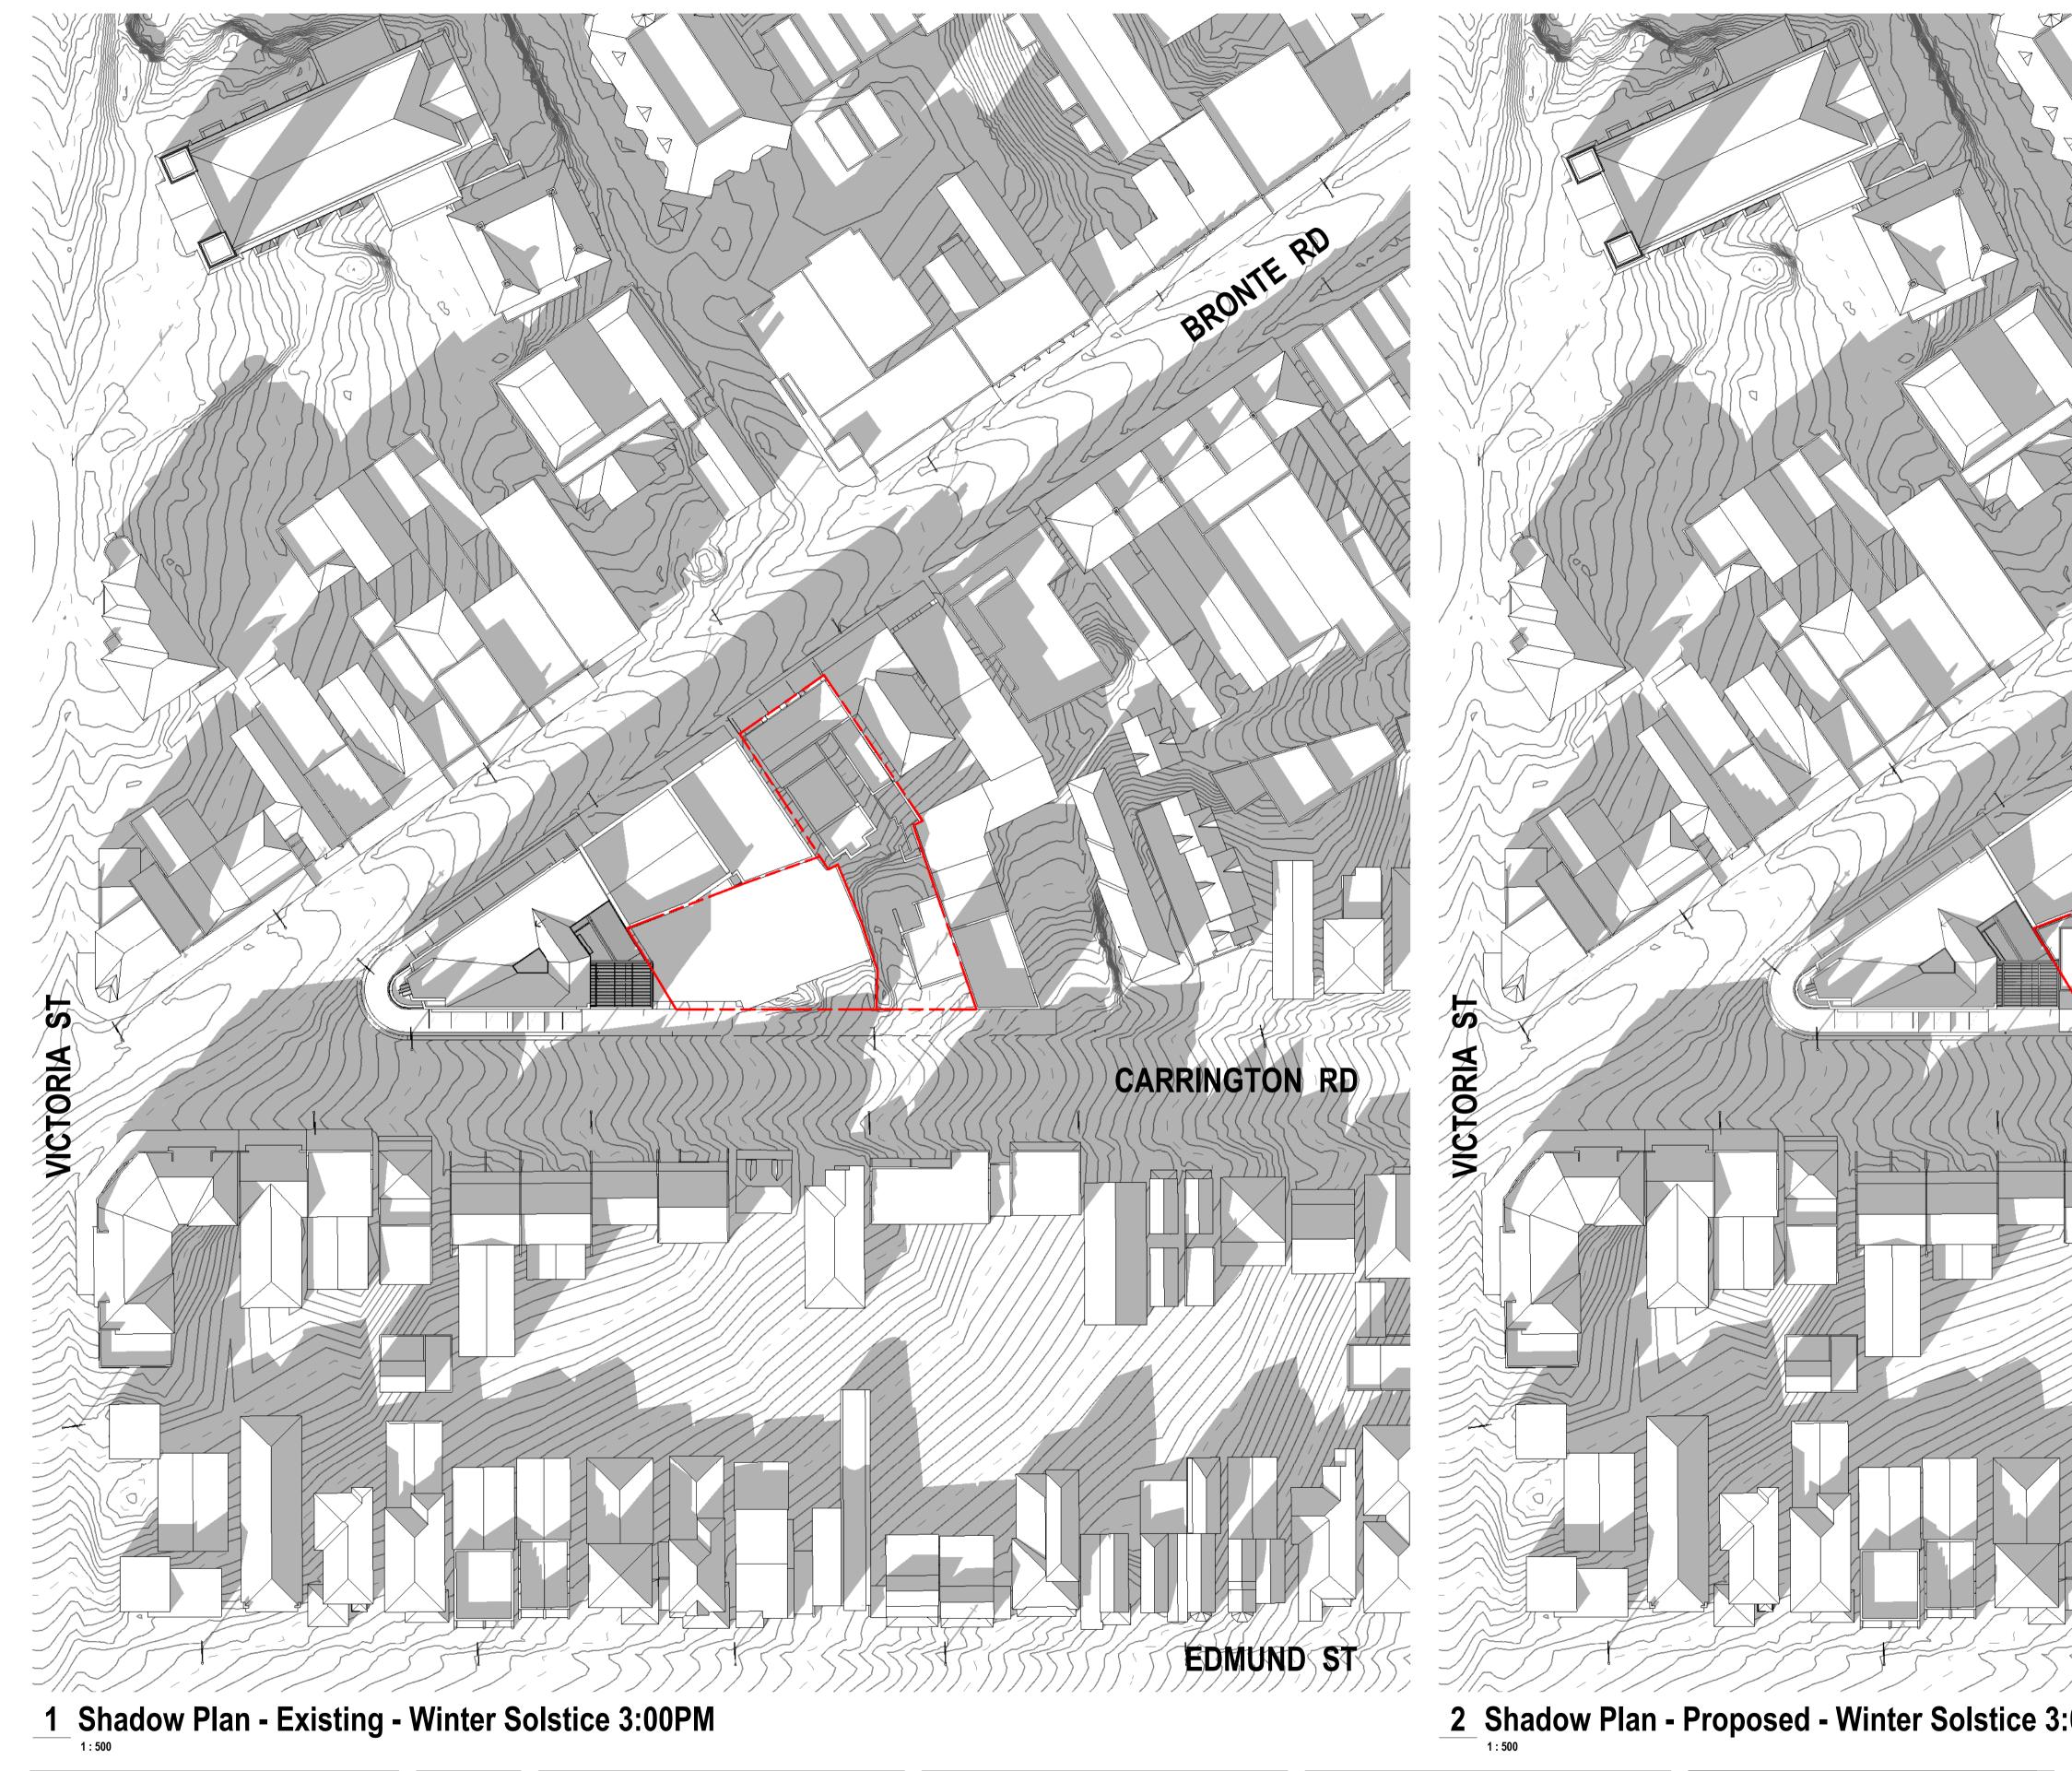

01 20/12/18 Preliminary Issue:
02 23/01/19 Planning Proposal Issue:

Rev Date Amendments

Shadow Plan Legend

Areas of additional shadowing

created by proposal

Suite 35, Level 2, 94 Oxford Street Darlinghurst NSW 2010 Australia +612 9357 2288 hello@h-e.com.au www.h-e.com.au PO Box 490 Darlinghurst NSW 1300

Humphrey & Edwards Pty Ltd | ABN 89056638227

Nominated Architect: Glenn Cunnington #6415

Charring Square Mixed Use Development

Client
Whitten Family

Location
94 Carrington Road, Waverley NSW 2024

Drawing
Shadow Plan - Winter Solstice 3PM - Existing & Proposed